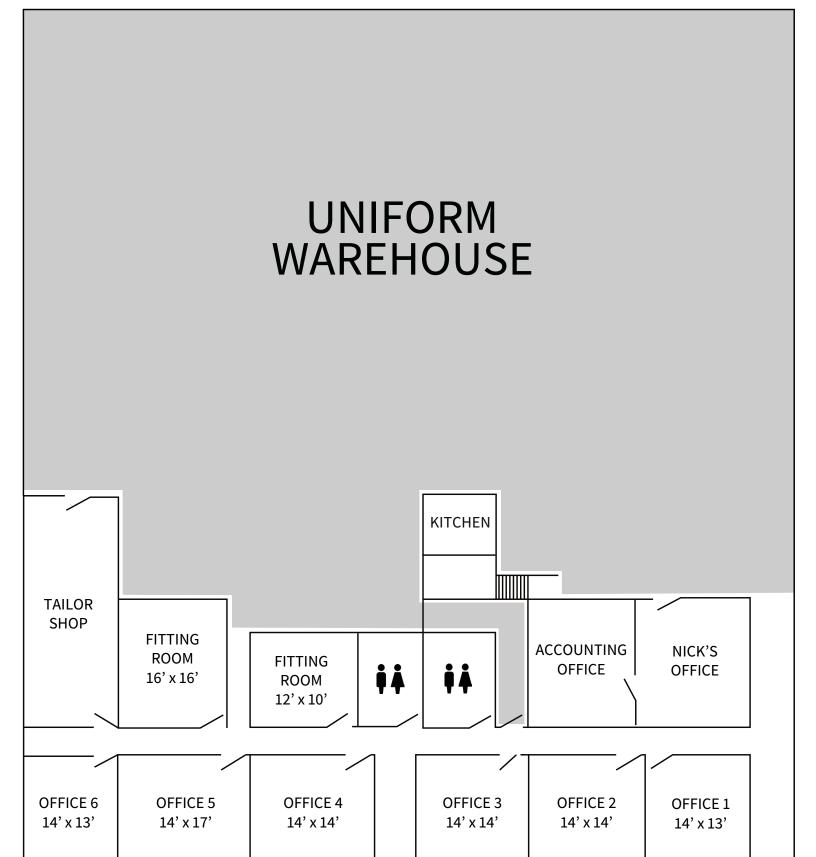

### PRODUCTION OFFICES, FITTING ROOMS, STORAGE CAGES

| Show Name:                                                                                                    |                              |                                |
|---------------------------------------------------------------------------------------------------------------|------------------------------|--------------------------------|
| Production Company:                                                                                           |                              |                                |
| Reserved By:                                                                                                  | Telephone:                   |                                |
| Address:                                                                                                      |                              |                                |
| City:                                                                                                         | State:                       |                                |
| Start Date:                                                                                                   | Completion Date:             |                                |
| SELECT A FACILITY (Offices 1 - 6 are located in our Un.<br>Warehouse. Please see maps for full space layout.) | iform Warehouse. Offices 7 - | 13 are located in our Civilian |
| Office #1                                                                                                     | (14' x 13')                  | \$275 per week                 |
| Office #2, 3, 4                                                                                               | (14' x 14')                  | \$300 per week                 |
| Office #5                                                                                                     | (14' x 17')                  | \$325 per week                 |
| Office #6                                                                                                     | (14' x 13')                  | \$275 per week                 |
| Office #7                                                                                                     | (14' x 18')                  | \$375 per week                 |
| Office #8 / Work Room                                                                                         | (18' x 20')                  | \$400 per week                 |
| Office #9                                                                                                     | (15' x 13')                  | \$375 per week                 |
| Office #10, 11                                                                                                | (10' x 12')                  | \$300 per week                 |
| Office #12, 13                                                                                                | (10' x 17')                  | \$325 per week                 |
| Common Area                                                                                                   | (17' x 20')                  | \$225 per week                 |
| Cage #1, 2, 3, 4, 5, 6                                                                                        | (10' x 40')                  | \$325 per week                 |
| Large Fitting Room(s) (for non-office renters)                                                                | (13' x 18') or (16' x 16')   | \$175 for 4 hours              |
| Small Fitting Room (for non-office renters)                                                                   | (12' x 10')                  | \$125 for 4 hours              |

**WAREHOUSE** 

**RESTROOM** 

PRODUCTION OFFICES ENTRANCE

WAREHOUSE ENTRANCE

WAREHOUSE

RESTROOM